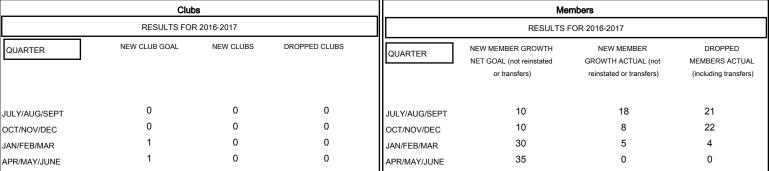

## MONTHLY MEMBERSHIP PROGRESS REPORT

District 38 O

Results as of: 1/31/2017





## GOALS AND ACTUAL NEW CLUBS CUMULATIVE



## GOALS AND ACTUAL MEMBERS CUMULATIVE



| DROPPED CLUBS: 0  DROPPED MEMBERS |         | 8 CLUBS OF 27 ADDED 1 OR MORE<br>NEW MEMBERS | GENDER DISTE<br>MALE<br>FEMALE  | RIBUTION<br>657 (75.34%)<br>215 (24.66%) |     |
|-----------------------------------|---------|----------------------------------------------|---------------------------------|------------------------------------------|-----|
| DECEASED                          | 12      | CLICK HERE FOR CUMULATIVE MEMBERSHIP DATA    | TOTAL FAMILY UNIT MEMBERS       |                                          | 179 |
| CLUB CANCELLED OTHER              | 0<br>35 |                                              | FAMILY MEMBERS PAYING HALF DUES |                                          | 90  |