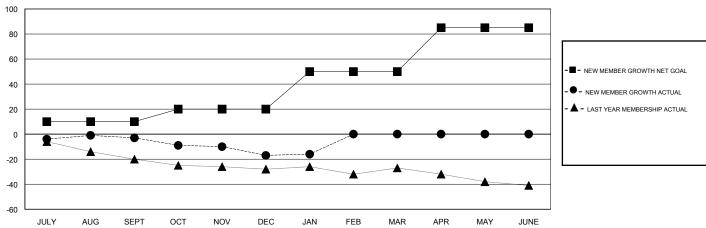

## MONTHLY MEMBERSHIP PROGRESS REPORT

District 38 O

Results as of: 1/31/2017





## GOALS AND ACTUAL NEW CLUBS CUMULATIVE



## GOALS AND ACTUAL MEMBERS CUMULATIVE



| DROPPED CLUBS: 0  DROPPED MEMBERS |         | 8 CLUBS OF 27 ADDED 1 OR MORE<br>NEW MEMBERS | GENDER DISTE<br>MALE<br>FEMALE  | RIBUTION<br>657 (75.34%)<br>215 (24.66%) |     |
|-----------------------------------|---------|----------------------------------------------|---------------------------------|------------------------------------------|-----|
| DECEASED                          | 12      | CLICK HERE FOR CUMULATIVE MEMBERSHIP DATA    | TOTAL FAMILY UNIT MEMBERS       |                                          | 179 |
| CLUB CANCELLED OTHER              | 0<br>35 |                                              | FAMILY MEMBERS PAYING HALF DUES |                                          | 90  |
| TOTAL                             | 47      |